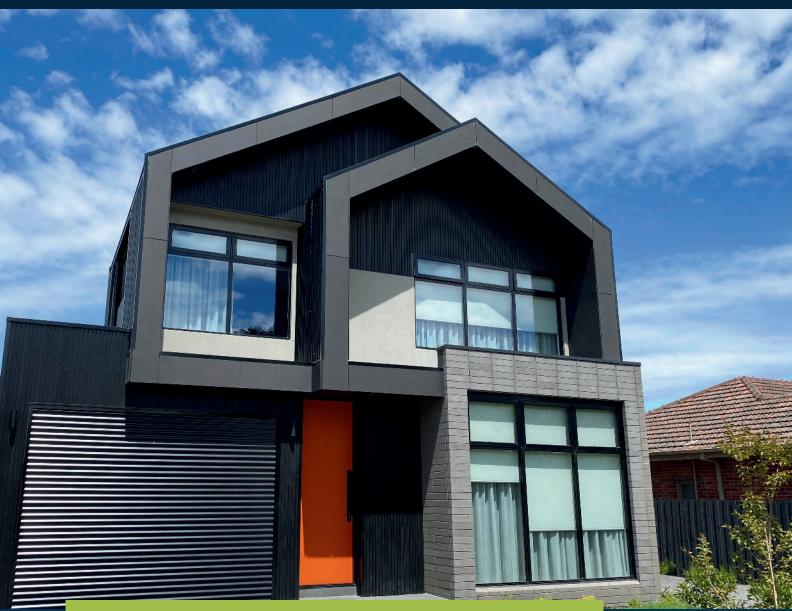

## PERMATIMBER® Alternative, Clever

# CX Castellated Cladding Standard

Augmented by a stunning two-toned nature-inspired appearance, PermaTimber® CX Cladding has all the beauty of a natural textured finish without any of the associated maintenance. Pre- finished it requires no oiling, painting or staining, saving you time and money for every year it's installed.

LOW MAINTENANCE. PRE- FINISHED. CLADDING

Please ensure you download and read a copy of the **PermaTimber® Castellated Cladding Standard** Installation guide prior to, and during your installation. Failure to do so will void your warranty. You can download the guide from our website by scanning the QR Code or visiting www.permacomposites.com