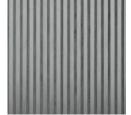

## PERMATIMBER® Alternative, Clever

# CX Castellated Cladding Standard

Augmented by a stunning two-toned nature-inspired appearance, PermaTimber® CX Cladding has all the beauty of a natural textured finish without any of the associated maintenance. Pre- finished it requires no oiling, painting or staining, saving you time and money for every year it's installed.

#### **Features**

- Low Maintenance: No oiling, painting, or staining is required!
- Quick and Easy to Install: Full trim system is available.
- Insect and Salt Resistant: Never fear white ants or termites again!
- Eco Friendly: Made from 87% recycled materials.
- **UV Stabilised:** We've included UV inhibitors so colour holds.
- Sleek Look: Get that natural textured finish without the hassle.
- Installation: Can both be Installed vertical or horizontal.

#### **Profile**