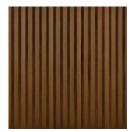

and read a copy of the **PermaTimber® Castellated Cladding Standard** Installation guide prior to, and during your installation. Failure to do so will void your warranty. You can download the guide from our website by scanning the QR Code or visiting www.permacomposites.com



### **CX Castellated Cladding Standard**

#### **Features**

- Low Maintenance: No oiling, painting, or staining is required!
- Quick and Easy to Install: Full trim system is available.
- Insect and Salt Resistant: Never fear white ants or termites again!
- Eco Friendly: Made from 87% recycled materials.
- **UV Stabilised:** We've included UV inhibitors so colour holds.
- Sleek Look: Get that natural textured finish without the hassle.
- Installation: Can both be Installed vertical or horizontal.

#### **Colours**



Tasmanian Oak



Spotted Gum



**Ebony** 



French Oak

#### A stunning range of custom colours are available for special order on request. Please visit our website.

C Trim (21mm)

Starter Trim

#### **Specifications**

| Board Dimensions | 200 x 28 x 5400mm |
|------------------|-------------------|
| Span             | 600mm             |
| Weight per Board | 20kg              |
| Weight per LM    | 3.7kg             |
| Board SQM        | 1.08sqm           |
| Weight per SQM   | 18.5kg            |

#### **Order Codes**

| French Oak    | CCXCAFROC |
|---------------|-----------|
| Ebony         | ССХСАЕВОС |
| Spotted Gum   | CCXCASPGC |
| Tasmanian Oak | ССХСАТАОС |

#### Certification

| 4.2kw/m2 |
|----------|
|          |

\*Please consult PermaTimber® for more information.

#