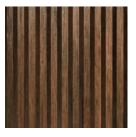

of the **PermaTimber® Castellated Cladding Standard** Installation guide prior to, and during your installation. Failure to do so will void your warranty. You can download the guide from our website by scanning the QR Code or visiting www.permacomposites.com



### **CX Castellated Cladding Standard**

#### **Features**

- Low Maintenance: No oiling, painting, or staining is required!
- Quick and Easy to Install: Full trim system is available.
- Insect and Salt Resistant: Never fear white ants or termites again!
- Eco Friendly: Made from 87% recycled materials.
- **UV Stabilised:** We've included UV inhibitors so colour holds.
- Sleek Look: Get that natural textured finish without the hassle.
- Installation: Can both be Installed vertical or horizontal.

#### **Colours**



Tasmanian Oak



Spotted Gum



**Ebony** 



French Oak

#### A stunning range of custom colours are available for special order on request. Please visit our website.

C Trim (21mm)

Starter Trim

#### **Specifications**

| Board Dimensions | 200 x 28 x 5400mm |
|------------------|-------------------|
| Span             | 600mm             |
| Weight per Board | 20kg              |
| Weight per LM    | 3.7kg             |
| Board SQM        | 1.08sqm           |
| Weight per SQM   | 18.5kg            |

#### **Order Codes**

| French Oak    | CCXCAFROC |
|---------------|-----------|
| Ebony         | ССХСАЕВОС |
| Spotted Gum   | CCXCASPGC |
| Tasmanian Oak | ССХСАТАОС |

#### Certification

| 4.2kw/m2 |
|----------|
|          |

\*Please consult PermaTimber® for more information.

#### Accessories