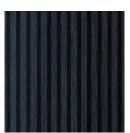

imber® Castellated Cladding Standard** Installation guide prior to, and during your installation. Failure to do so will void your warranty. You can download the guide from our website by scanning the QR Code or visiting www.permacomposites.com



### **CX Castellated Cladding Standard**

#### **Features**

- Low Maintenance: No oiling, painting, or staining is required!
- Quick and Easy to Install: Full trim system is available.
- Insect and Salt Resistant: Never fear white ants or termites again!
- Eco Friendly: Made from 87% recycled materials.
- **UV Stabilised:** We've included UV inhibitors so colour holds.
- Sleek Look: Get that natural textured finish without the hassle.
- Installation: Can both be Installed vertical or horizontal.

#### **Colours**



Tasmanian Oak



Spotted Gum



**Ebony** 



French Oak

#### A stunning range of custom colours are available for special order on request. Please visit our website.

C Trim (21mm)

Starter Trim

#### **Specifications**

| Board Dimensions | 200 x 28 x 5400mm |
|------------------|-------------------|
| Span             | 600mm             |
| Weight per Board | 20kg              |
| Weight per LM    | 3.7kg             |
| Board SQM        | 1.08sqm           |
| Weight per SQM   | 18.5kg            |

#### **Order Codes**

| French Oak    | CCXCAFROC |
|---------------|-----------|
| Ebony         | ССХСАЕВОС |
| Spotted Gum   | CCXCASPGC |
| Tasmanian Oak | ССХСАТАОС |

#### Certification

| 4.2kw/m2 |
|----------|
|          |

\*Please consult PermaTimber® for more information.

#### Accessories





External Co