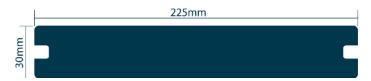

#### **Profile**

### **Specifications**

| Board Dimensions     | 225 x 30 x 5400mm |
|----------------------|-------------------|
| Max Residential Span | 750mm             |
| Max Commercial Span  | 600mm (3kpa)      |
| Weight per Board     | 50kg              |
| Weight per LM        | 9.26kg            |
| Board SQM            | 1.22sqm           |
| Weight per SQM       | 41kg              |
|                      |                   |