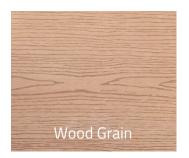

#### **Finishes**

**PermaTimber® 225 Solid Decking** features a fully reversible design, giving you the choice between finishes.