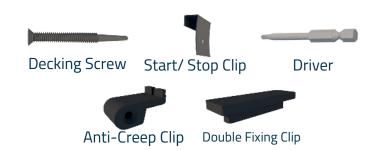

|----------------------|-------------------|
| Max Residential Span | 750mm             |
| Max Commercial Span  | 600mm (3kpa)      |
| Weight per Board     | 50kg              |
| Weight per LM        | 9.26kg            |
| Board SQM            | 1.22sqm           |
| Weight per SQM       | 41kg              |
|                      |                   |

#### **Order Codes**

| Amalfi  | D225AS |
|---------|--------|
| Mykonos | D225MS |
|         |        |

#### Certification

| Fire Rating<br>AS ISO 9239.1-2003_R2016 | 4.2kw/m2                       |
|-----------------------------------------|--------------------------------|
| Slip Resistance  AS/NZS4586:2013        | P5 (Wood Grain)<br>P5 (Reeded) |

<sup>\*</sup>Please consult PermaTimber® for more information.

## **Fixings**