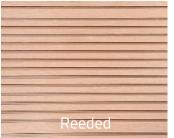

#### **Finishes**

**PermaTimber® 225 Solid Decking** features a fully reversible design, giving you the choice between finishes.