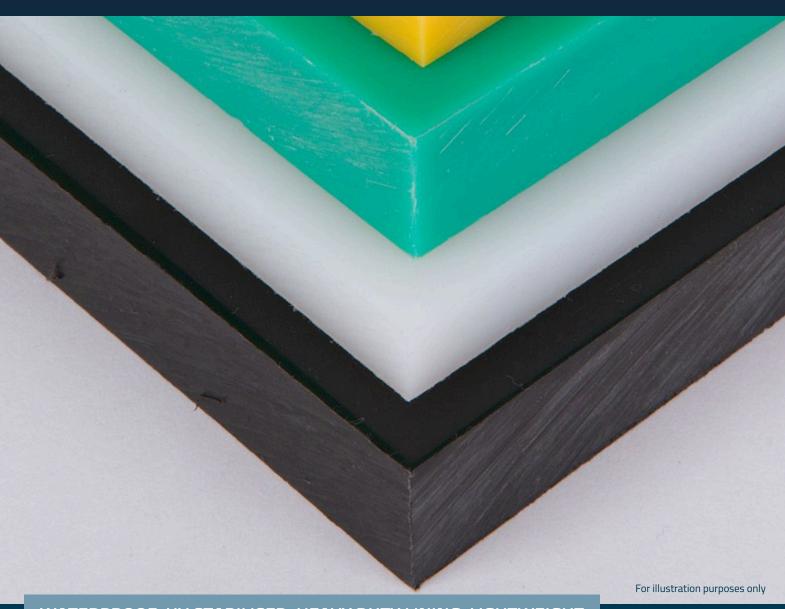

## HDPE PANEL

PermaStruct® HDPE (High-density polyethylene) panel is an ultimate high strength heavy duty material that can be used for a large range of commercial applications. HDPE panel is UV Resistant, waterproof and is an alternative to 19mm Marine Ply.

WATERPROOF. UV STABILISED. HEAVY DUTY LINING. LIGHTWEIGHT

Please ensure you download and read a copy of the **PermaStruct® HDP Panel** fabrication guide prior to, and during your fabrication. Failure to do so will void your warranty.