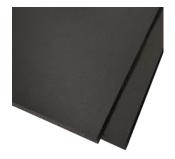

#### **Order Codes**

| Description | Thickness | Colour | Code            |
|-------------|-----------|--------|-----------------|
| HDPE Panel  | 15mm      | Black  | HDPE PANELS-BLK |

#### **Colours**

A range of custom colours are available on request.

The default colour that the panel is manufactured in is a smooth, sleek black.