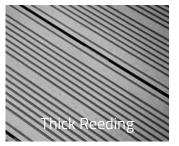

#### Finishes

**PermaTimber® 295 Decking** features a fully reversible design, giving you the choice between a thin reeding or thick reeding finish.

#### Certification

| Fire Rating<br>AS ISO 9239.1-2003_R2016       | 4.2kw/m2                                |
|-----------------------------------------------|-----------------------------------------|
| Slip Resistance<br><i>AS/NZS4586:2013</i>     | P5 (Thin Reeding)<br>P5 (Thick Reeding) |
| Fire Rating BAL29 (AS1530.8.1-)<br>available. | 2007) version also                      |