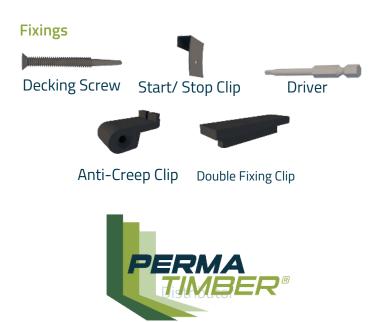

# LOW MAINTENANCE. NATURAL LOOK. DECKING

Please ensure you download and read a copy of the PermaTimber® Decking Installation guide prior to, and during your installation. Failure to do so will void your warranty. You can download the guide by scanning the QR Code or visiting www.permacomposites.com/ brochure-installation-guide-library