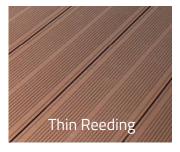

#### Finishes

**PermaTimber® 295 Decking** features a fully reversible design, giving you the choice between a thin reeding or thick reeding finish.

#### Certification

| Fire Rating<br>AS ISO 9239.1-2003_R2016       | 4.2kw/m2                                |
|-----------------------------------------------|-----------------------------------------|
| Slip Resistance<br><i>AS/NZS4586:2013</i>     | P5 (Thin Reeding)<br>P5 (Thick Reeding) |
| Fire Rating BAL29 (AS1530.8.1-)<br>available. | 2007) version also                      |