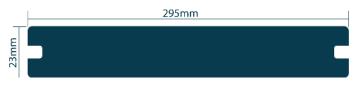

# Profile

# **Specifications**

| 295 x 23 x 5400mm |
|-------------------|
| 550mm             |
| 500mm (3kpa)      |
| 51kg              |
| 9.4kg             |
| 1.59spm           |
| 32kg              |
|                   |