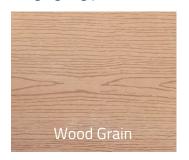

#### **Finishes**

**PermaTimber® 225 Solid Decking** features a fully reversible design, giving you the choice between finishes.