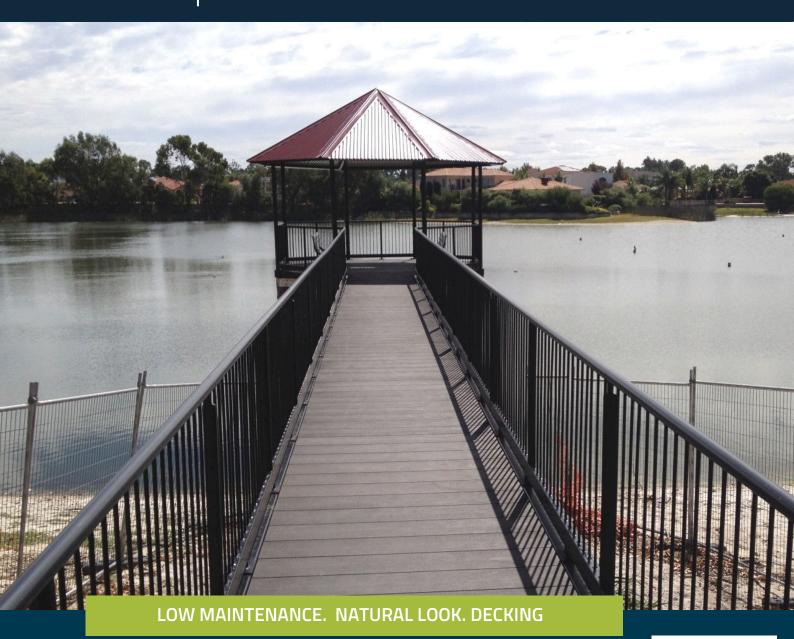

# 225 Solid Decking

PermaTimber® 225 Decking is a sleek double-sided board that features a wood grain on one side and a reeded finish on the other. With a massive 750mm span, it is ideal for heavy traffic areas.