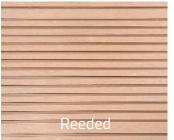

#### **Finishes**

**PermaTimber® 225 Solid Decking** features a fully reversible design, giving you the choice between finishes.