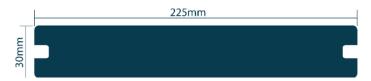

### **Profile**

## **Specifications**

| Board Dimensions     | 225 x 30 x 5400mm |
|----------------------|-------------------|
| Max Residential Span | 750mm             |
| Max Commercial Span  | 600mm (3kpa)      |
| Weight per Board     | 50kg              |
| Weight per LM        | 9.26kg            |
| Board SQM            | 1.22sqm           |
| Weight per SQM       | 41kg              |
|                      |                   |