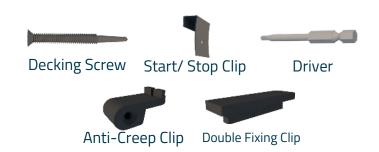

Board Dimensions     | 225 x 30 x 5400mm |
|----------------------|-------------------|
| Max Residential Span | 750mm             |
| Max Commercial Span  | 600mm (3kpa)      |
| Weight per Board     | 50kg              |
| Weight per LM        | 9.26kg            |
| Board SQM            | 1.22sqm           |
| Weight per SQM       | 41kg              |
|                      |                   |

#### **Order Codes**

| D225AS |
|--------|
| D225MS |
|        |

#### Certification

| Fire Rating<br>AS ISO 9239.1-2003_R2016 | 4.2kw/m2                      |
|-----------------------------------------|-------------------------------|
| Slip Resistance  AS/NZS4586:2013        | P5 (Wood Grain)<br>P5 Reeded) |

<sup>\*</sup>Please consult PermaTimber® for more information.

## **Fixings**