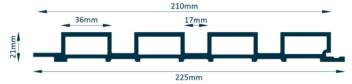

#### **Profile**

### **Specifications**

| Actual Width      |                              | 225 mm   |
|-------------------|------------------------------|----------|
| Visible Width     |                              | 210 mm   |
| Overall Thickness |                              | 21 mm    |
| Span              |                              | 600 mm   |
| Board Length      |                              | 2700 mm  |
|                   |                              | 4800 mm  |
|                   |                              |          |
| 2700 mm           | Approximate Weight per Board | 3.10 kg  |
|                   | Weight per LM                | 1.15 kg  |
|                   | Weight per SQM               | 5.44 kg  |
|                   | Coverage Area per Board      | 0.57 SQM |
|                   | Coverage Area per Pack       | 1.14 SQM |
|                   | Pack Size                    | 2 Board  |
|                   |                              |          |
| 4800 mm           | Approximate Weight per Board | 5.52 kg  |
|                   | Weight per LM                | 1.15 kg  |
|                   | Weight per SQM               | 5.44 kg  |
|                   | Coverage Area per Board      | 1 SQM    |
|                   | Coverage Area per Pack       | 4 SQM    |
|                   | Pack Size                    | 4 Board  |