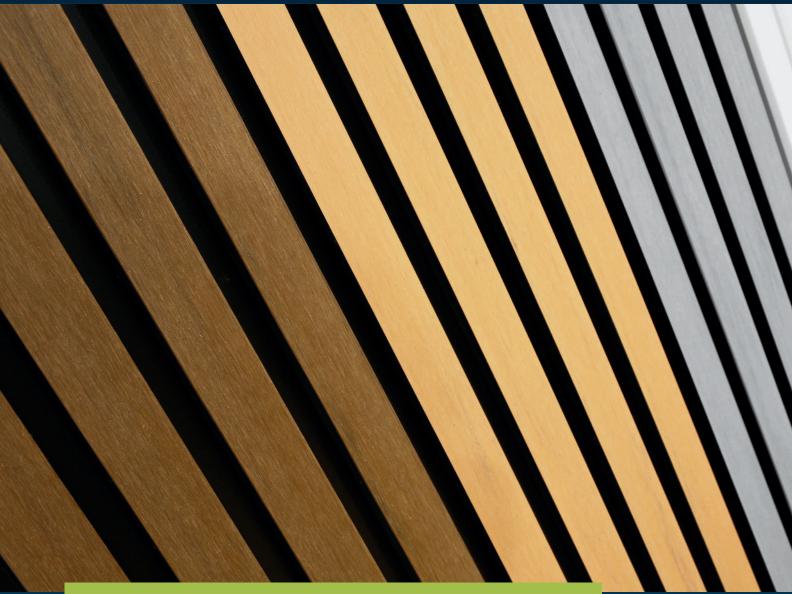

# QuickBoard™ Castellated

QuickBoard™ Castellated Ceiling & Internal Wall Lining looks just like timber but is better in so many ways, it's perfect for ceilings, and patio / alfresco lining. Made from a light-weight composite QuickBoard™ Castellated Ceiling & Internal Wall Lining is quick and easy to install. Whether you're an experienced builder or budding DIYer, QuickBoard™ Castellated Ceiling & Internal Wall Lining is the ideal solution.

# QuickBoard™ Castellated