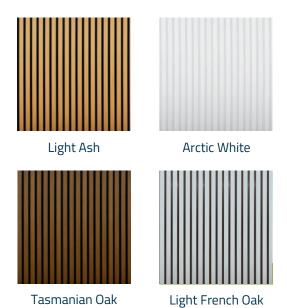

### **Colours**

#### **Order Codes**

| 2700 mm | QuickBoard™ Castellated Light Ash<br>QuickBoard™ Castellated Tas Oak<br>QuickBoard™ Castellated Arctic White | MPQB8000<br>MPQB8005<br>MPQB8015 |
|---------|--------------------------------------------------------------------------------------------------------------|----------------------------------|
|         | QuickBoard™ Castellated Light Ash                                                                            | MPQB6020                         |
| mm (    | QuickBoard™ Castellated Tas Oak                                                                              | MPQB6025                         |
| 4800    | QuickBoard™ Castellated Arctic White                                                                         | MPQB6035                         |
|         | QuickBoard™ Castellated Light French Oak                                                                     | MPQB6030                         |