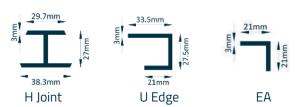

the **PermaTimber® Quickboard** Installation guide prior to, and during your installation. Failure to do so will void your warranty.

You can download the guide by scanning the QR Code or visiting www.permacomposites.com/brochure-installation-guide-library



# QuickBoard™ Castellated

#### **Features**

- Easy Installation: Quickboard™ slots together seamlessly using a tongue and groove system and are fixed with clips supplied. Can be both installed horizontally or vertically.
- Pre-Finished: No oiling, painting or staining is required.
- Waterproof: No swelling, rotting or interior mildew build-up.
- Cost Effective: Simple installation and no ongoing maintenance required.
- Insect resistant: Never fear white ants or termites again.

### **Colours**



#### **Profile**



### **Trims**



### **Specifications**

| Actual Width      |                              | 225 mm   |
|-------------------|------------------------------|----------|
| Visible Width     |                              | 210 mm   |
| Overall Thickness |                              | 21 mm    |
| Span              |                              | 600 mm   |
| Board Length      |                              | 2700 mm  |
|                   |                              | 4800 mm  |
|                   |                              |          |
| 2700 mm           | Approximate Weight per Board | 3.10 kg  |
|                   | Weight per LM                | 1.15 kg  |
|                   | Weight per SQM               | 5.44 kg  |
|                   | Coverage Area per Board      | 0.57 SQM |
|