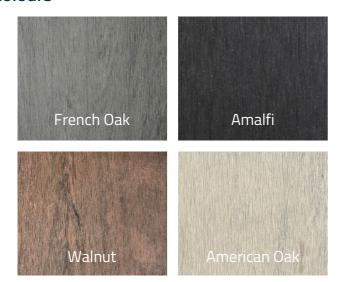

#### **Colours**

#### **Order Codes**

| 140 Fineline - French Oak   | D140FLFS  |
|-----------------------------|-----------|
| 140 Fineline - Amalfi       | D140FLAS  |
| 140 Fineline - Walnut       | D140FLWS  |
| 140 Fineline - American Oak | D140FLAOS |