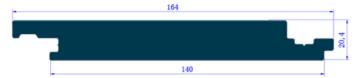

#### Solid Profile

### **Specifications**

| Board Dimensions     | 140 x 20 x 5400mm |
|----------------------|-------------------|
| Max Residential Span | 450mm             |
| Max Commercial Span  | 400mm             |
| Weight per Board     | 20kg              |
| Weight per LM        | 3.7kg             |
| Board SQM            | 0.76sqm           |
| Weight per SQM       | 15.2kg            |