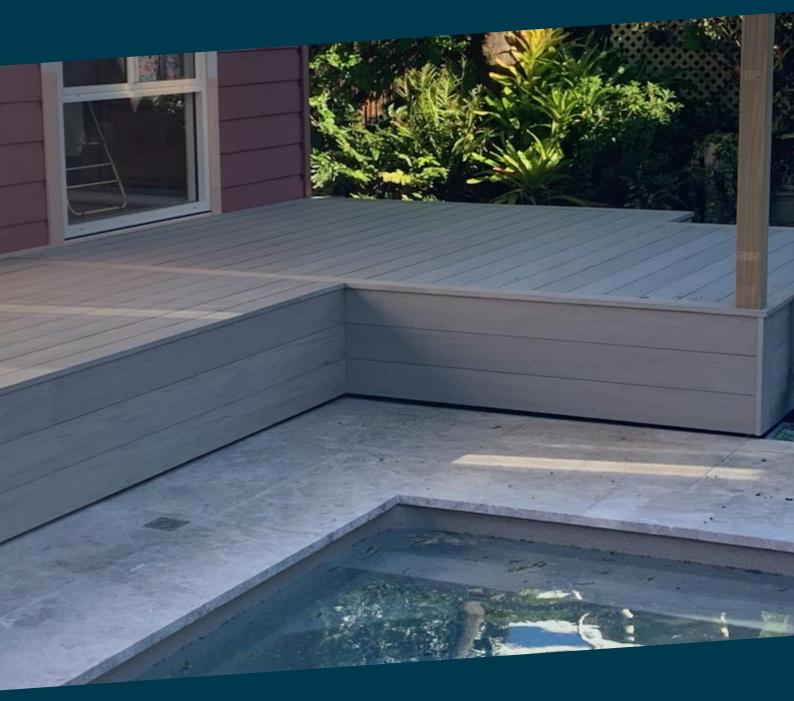

### 140 FINELINE DECKING

Save time and money with our innovative 'groove' decking. PermaTimber® 140

Fineline Decking is the perfect DIY deck that features a sleek and fine line finish that is ideal for both residential and commercial projects.

#### **Features**

- Low Maintenance: No staining, painting or oiling required.
   Scratches easily sand out.
- Quick & Easy to Install: Thanks to our simple hidden fixing system.
- Sleek Natural Look: Get that traditional timber finish without the hassle.
- No Fixing Clips Required: Simply install with standard screws.
- Overlapping Configuration: Concealing fixing eliminates the need for gaps for fixing clips providing a sleek finish.
- Non-Slip Surface: Ideal for poolside and coastal locations.
- Insect and Salt Resistant: Never fear white ants or termites again!
- UV Stabilised: We've included UV inhibitors so colour holds.
- Eco-Friendly: Made from 87% recycled materials.