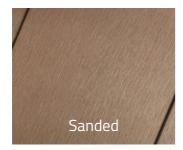

#### **Finishes**

**PermaTimber® 140 Fineline Decking** features one finish, being a smooth, sleek, sanded finish.