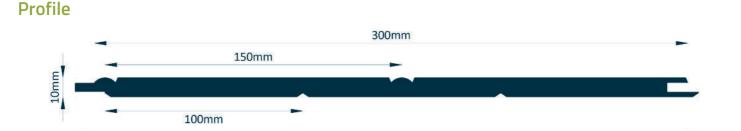

## Specifications

| Actual Width                       | 315 mm                   |
|------------------------------------|--------------------------|
| Visible Width                      | 300 mm                   |
| Board Length                       | 2700 mm                  |
| Overall Thickness                  | 10 mm                    |
| Span                               | 600 mm                   |
| Colour                             | Semi-Gloss Antique White |
| Approximate Weight per Board7.5 kg |                          |
| Weight per LM                      | 2.8 kg                   |
| Weight per SQM                     | 9.3 kg                   |
| Coverage Area per Boa              | rd 0.81 SQM              |
| Coverage Area per Pac              | <b>k</b> 1.62 SQM        |
| Pack Size                          | 2 Boards                 |