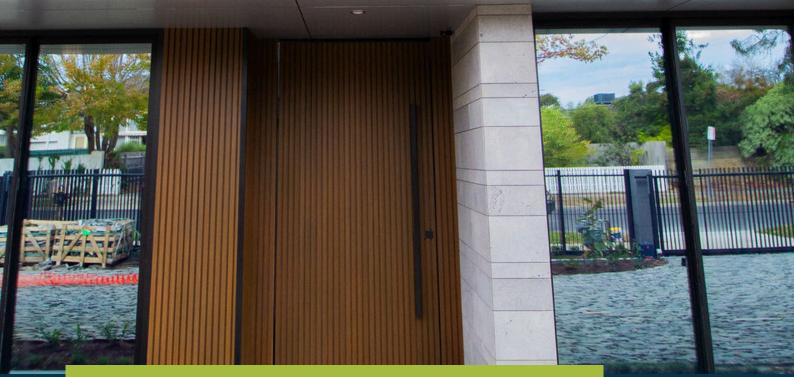

## CX Castellated Cladding Standard

Augmented by a stunning two-toned nature-inspired appearance, PermaTimber® CX Cladding has all the beauty of a natural textured finish without any of the associated maintenance. Pre- finished it requires no oiling, painting or staining, saving you time and money for every year it's installed.

LOW MAINTENANCE. PRE- FINISHED. CLADDING

Please ensure you download and read a copy of the **PermaTimber® Castellated Cladding Standard** Installation guide prior to, and during your installation. Failure to do so will void your warranty. You can download the guide from our website by scanning the QR Code or visiting www.permacomposites.com