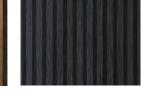

d a copy of the **PermaTimber® Castellated Cladding Standard** Installation guide prior to, and during your installation. Failure to do so will void your warranty. You can download the guide from our website by scanning the QR Code or visiting www.permacomposites.com



## **CX Castellated Cladding Standard**

#### Features

- Low Maintenance: No oiling, painting, or staining is required!
- Quick and Easy to Install: Full trim system is available.
- Insect and Salt Resistant: Never fear white ants or termites again!
- Eco Friendly: Made from 87% recycled materials.
- **UV Stabilised:** We've included UV inhibitors so colour holds.
- Sleek Look: Get that natural textured finish without the hassle.
- Installation: Can both be Installed vertical or horizontal.

#### Colours





Spotted Gum



Ebony



Tasmanian Oak

French Oak

#### Accessories







A stunning range of custom colours are

available for special order on request. Please visit our website.



External Corner (21mm)



Window Trim



### Specifications

| Board Dimensions | 200 x 28 x 5400mm |
|------------------|-------------------|
| Span             | 600mm             |
| Weight per Board | 20kg              |
| Weight per LM    | 3.7kg             |
| Board SQM        | 1.08sqm           |
| Weight per SQM   | 18.5kg            |
|                  |                   |

#### **Order Codes**

| French Oak    | CCXCAFROC |
|---------------|-----------|
| Ebony         | CCXCAEBOC |
| Spotted Gum   | CCXCASPGC |
| Tasmanian Oak | ССХСАТАОС |

#### Certification

| Fire Rating              |          |
|-----