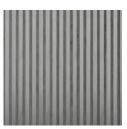

of the **PermaTimber® Castellated Cladding Standard** Installation guide prior to, and during your installation. Failure to do so will void your warranty. You can download the guide from our website by scanning the QR Code or visiting www.permacomposites.com



## **CX Castellated Cladding Standard**

#### Features

- Low Maintenance: No oiling, painting, or staining is required!
- Quick and Easy to Install: Full trim system is available.
- Insect and Salt Resistant: Never fear white ants or termites again!
- Eco Friendly: Made from 87% recycled materials.
- **UV Stabilised:** We've included UV inhibitors so colour holds.
- Sleek Look: Get that natural textured finish without the hassle.
- Installation: Can both be Installed vertical or horizontal.

#### Colours





Spotted Gum



Ebony



Tasmanian Oak

French Oak

#### Accessories







A stunning range of custom colours are

available for special order on request. Please visit our website.



External Corner (21mm)



Window Trim



### Specifications

| Board Dimensions | 200 x 28 x 5400mm |
|------------------|-------------------|
| Span             | 600mm             |
| Weight per Board | 20kg              |
| Weight per LM    | 3.7kg             |
| Board SQM        | 1.08sqm           |
| Weight per SQM   | 18.5kg            |
|                  |                   |

#### **Order Codes**

| French Oak    | CCXCAFROC |
|---------------|-----------|
| Ebony         | CCXCAEBOC |
| Spotted Gum   | CCXCASPGC |
| Tasmanian Oak | ССХСАТАОС |

#### Certification

| Fire Rating              |          |
|--------------