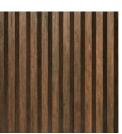

ownload and read a copy of the **PermaTimber® Castellated Cladding Standard** Installation guide prior to, and during your installation. Failure to do so will void your warranty. You can download the guide from our website by scanning the QR Code or visiting www.permacomposites.com



## **CX Castellated Cladding Standard**

#### Features

- Low Maintenance: No oiling, painting, or staining is required!
- Quick and Easy to Install: Full trim system is available.
- Insect and Salt Resistant: Never fear white ants or termites again!
- Eco Friendly: Made from 87% recycled materials.
- **UV Stabilised:** We've included UV inhibitors so colour holds.
- Sleek Look: Get that natural textured finish without the hassle.
- Installation: Can both be Installed vertical or horizontal.

#### Colours





Spotted Gum



Ebony



Tasmanian Oak

French Oak

#### Accessories







A stunning range of custom colours are

available for special order on request. Please visit our website.



External Corner (21mm)



Window Trim



### Specifications

| Board Dimensions | 200 x 28 x 5400mm |
|------------------|-------------------|
| Span             | 600mm             |
| Weight per Board | 20kg              |
| Weight per LM    | 3.7kg             |
| Board SQM        | 1.08sqm           |
| Weight per SQM   | 18.5kg            |
|                  |                   |

#### **Order Codes**

| French Oak    | CCXCAFROC |
|---------------|-----------|
| Ebony         | CCXCAEBOC |
| Spotted Gum   | CCXCASPGC |
| Tasmanian Oak | ССХСАТАОС |

#### Certification

| Fire Rating              |