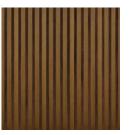

download and read a copy of the **PermaTimber® Castellated Cladding Standard** Installation guide prior to, and during your installation. Failure to do so will void your warranty. You can download the guide from our website by scanning the QR Code or visiting www.permacomposites.com



## **CX Castellated Cladding Standard**

#### Features

- Low Maintenance: No oiling, painting, or staining is required!
- Quick and Easy to Install: Full trim system is available.
- Insect and Salt Resistant: Never fear white ants or termites again!
- Eco Friendly: Made from 87% recycled materials.
- **UV Stabilised:** We've included UV inhibitors so colour holds.
- Sleek Look: Get that natural textured finish without the hassle.
- Installation: Can both be Installed vertical or horizontal.

#### Colours





Spotted Gum



Ebony



Tasmanian Oak

French Oak

#### Accessories







A stunning range of custom colours are

available for special order on request. Please visit our website.



External Corner (21mm)



Window Trim



### Specifications

| Board Dimensions | 200 x 28 x 5400mm |
|------------------|-------------------|
| Span             | 600mm             |
| Weight per Board | 20kg              |
| Weight per LM    | 3.7kg             |
| Board SQM        | 1.08sqm           |
| Weight per SQM   | 18.5kg            |
|                  |                   |

#### **Order Codes**

| French Oak    | CCXCAFROC |
|---------------|-----------|
| Ebony         | CCXCAEBOC |
| Spotted Gum   | CCXCASPGC |
| Tasmanian Oak | ССХСАТАОС |

#### Certification

| Fire Rating              |