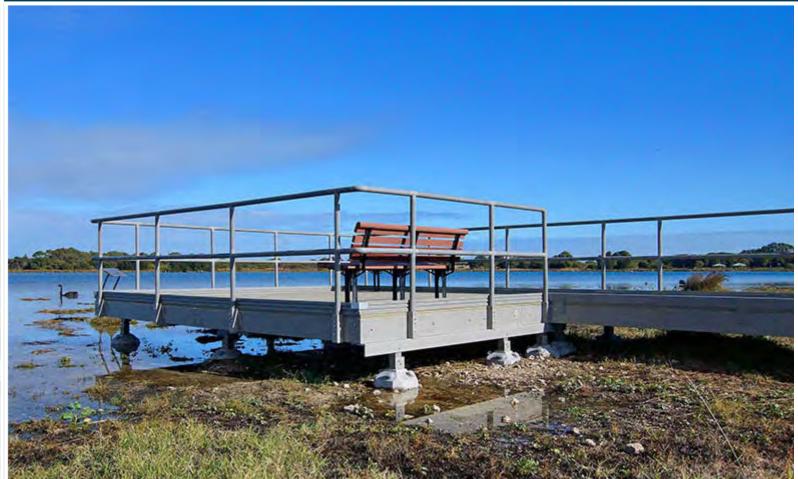

## **Cost Effective Boardwalks and Walkways**

PermaStruct<sup>®</sup> bespoke boardwalks are designed and constructed to suit all environments.

PermaStruct<sup>®</sup> low maintenance boardwalks are also ideally suited to remote, harsh locations where access and maintenance is an issue. Our boardwalks are supplied in a variety of textures, materials and colours to match environmental needs.

Easy installation is achieved by using our non-invasive foundation techniques which is particularly important in heritage areas.

Utilising the trademark Diamond Piers foundation we can successfully complete installation without affecting the surrounding areas.

## Low Impact Construction Without Excavation

PermaStruct<sup>®</sup> boardwalks use unique Diamond Pier foundations which allow low impact construction of recreational structures in parks, preserves and wild lands.