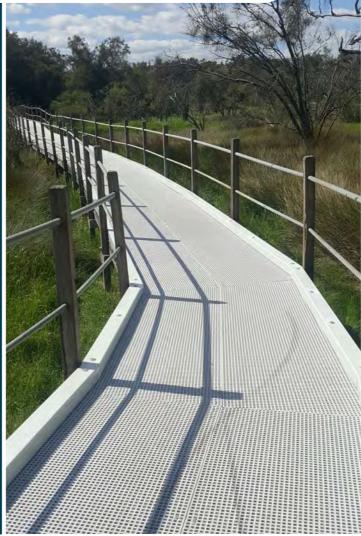

## **Cost Effective Boardwalks and Walkways**

PermaStruct<sup>®</sup> bespoke boardwalks are designed and constructed to suit all environments.

PermaStruct<sup>®</sup> low maintenance boardwalks are also ideally suited to remote, harsh locations where access and maintenance is an issue. Our boardwalks are supplied in a variety of textures, materials and colours to match environmental needs.

## Low Impact Construction Without Excavation

PermaStruct<sup>®</sup> boardwalks use unique Diamond Pier foundations which allow low impact construction of recreational structures in parks, preserves and wild lands.

With Diamond Piers non-destructible technology, boardwalks, stairways, bridges, pavilions and overlooks can be built in sensitive environments with minimal site disturbance.

Save time and equipment costs, reduce erosion and compaction, and preserve the integrity of existing soils, native vegetation and the natural flow of groundwater on your next project.