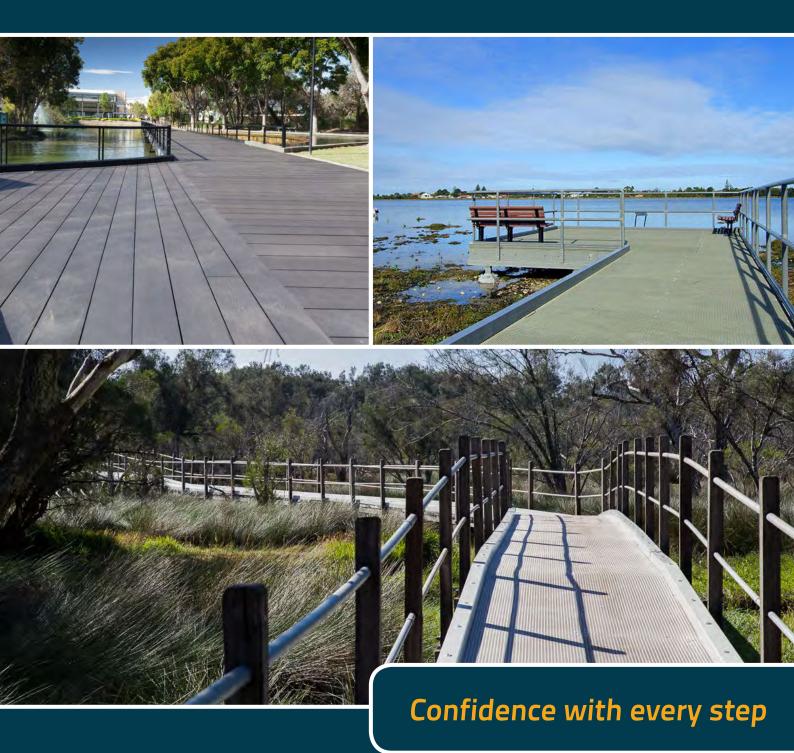

## **Cost Effective Boardwalks and Walkways**

PermaStruct<sup>®</sup> bespoke boardwalks are designed and constructed to suit all environments.

PermaStruct<sup>®</sup> low maintenance boardwalks are also ideally suited to remote, harsh locations where access and maintenance is an issue. Our boardwalks are supplied in a variety of textures, materials and colours to match environmental needs.

Easy installation is achieved by using our non-invasive foundation techniques which is particularly important in heritage areas.

Utilising the trademark Diamond Piers foundation we can successfully complete installation without affecting the surrounding areas.

## Low Impact Construction Without Excavation

PermaStruct<sup>®</sup> boardwalks use unique Diamond Pier foundations which allow low impact construction of recreational structures in parks, preserves and wild lands.

With Diamond Piers non-destructible technology, boardwalks, stairways, bridges, pavilions and overlooks can be built in sensitive environments with minimal site disturbance.

Save time and equipment costs, reduce erosion and compaction, and preserve the integrity of existing soils, native vegetation and the natural flow of groundwater on your next project.