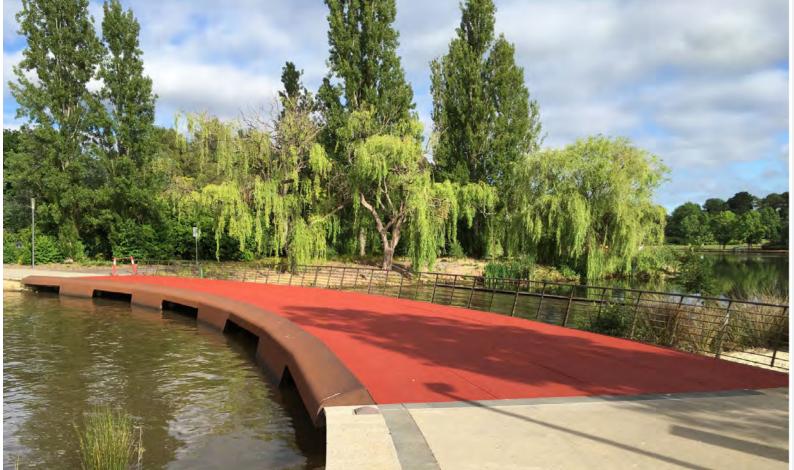

## **Cost Effective Boardwalks and Walkways**

PermaStruct<sup>®</sup> bespoke boardwalks are designed and constructed to suit all environments.

PermaStruct<sup>®</sup> low maintenance boardwalks are also ideally suited to remote, harsh locations where access and maintenance is an issue. Our boardwalks are supplied in a variety of textures, materials and colours to match environmental needs.

## Low Impact Construction Without Excavation

PermaStruct<sup>®</sup> boardwalks use unique Diamond Pier foundations which allow low impact construction of recreational structures in parks, preserves and wild lands.

With Diamond Piers non-destructible technology, boardwalks, stairways, bridges, pavilions and overlooks can be built in sensitive environments with minimal site disturbance.

Save time and equipment costs, reduce erosion and compaction, and preserve the integrity of existing soils, native vegetation and the natural flow of groundwater on your next project.