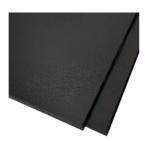

# HDPE PANEL

PermaStruct<sup>®</sup> HDPE (High-density polyethylene) panel is an ultimate high strength heavy duty material that can be used for a large range of commercial applications. HDPE panel is UV Resistant, waterproof and is an alternative to 19mm Marine Ply.

### Specifications

| Thickness        | 15 mm                                         |  |  |
|------------------|-----------------------------------------------|--|--|
|                  | (Custom thicknesses are available on request) |  |  |
| Panel Size       | 1200 x 2400 mm                                |  |  |
|                  | (Custom sizes are available on request)       |  |  |
| Coverage Area    | 2.88 m²                                       |  |  |
| Weight           | 14.40 kg/m²                                   |  |  |
|                  | 25 kg/panel                                   |  |  |
| Colours          | Black                                         |  |  |
|                  | (Custom Colours are available on request)     |  |  |
| Recommended Span | 450 mm                                        |  |  |