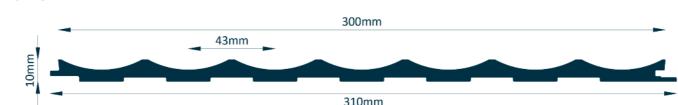

## Specifications

| Actual Width                 |          | 310 mm           |
|------------------------------|----------|------------------|
| Visible Width                |          | 300 mm           |
| Board Length                 |          | 2700 mm          |
| Overall Thickness            |          | 10 mm            |
| Span                         |          | 600 mm           |
| Colour                       | Semi-Glo | ss Antique White |
| Approximate Weight per Board |          | 6 kg             |
| Weight per LM                |          | 2.2 kg           |
| Weight per SQM               |          | 7.4 kg           |
| Coverage Area per Board      |          | 0.81 SQM         |
| Coverage Area per Pack       |          | 1.62 SQM         |
| Pack Size                    |          | 2 Boards         |

### Profile