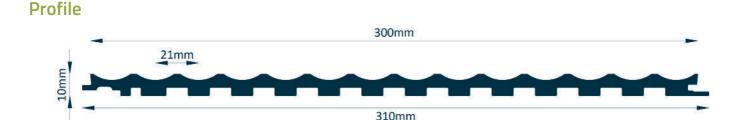

## Specifications

| Actual Width                     | 310 mm                   |
|----------------------------------|--------------------------|
| Visible Width                    | 300 mm                   |
| Board Length                     | 2700 mm                  |
| Overall Thickness                | 10 mm                    |
| Span                             | 600 mm                   |
| Colour                           | Semi-Gloss Antique White |
| Approximate Weight per Board6 kg |                          |
| Weight per LM                    | 2.2 kg                   |
| Weight per SQM                   | 7.4 kg                   |
| Coverage Area per Boar           | <b>d</b> 0.81 SQM        |
| Coverage Area per Pack           | 1.62 SQM                 |
| Pack Size                        | 2 Boards                 |