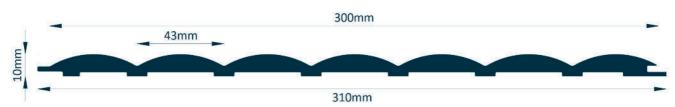

## **Specifications**

| Actual Width                      | 310 mm        |
|-----------------------------------|---------------|
| Visible Width                     | 300 mm        |
| Board Length                      | 2700 mm       |
| Overall Thickness                 | 10 mm         |
| Span                              | 600 mm        |
| <b>Colour</b> Semi-Gloss          | Antique White |
| Approximate Weight per Board 6 kg |               |
| Weight per LM                     | 2.2 kg        |
| Weight per SQM                    | 7.4 kg        |
| Coverage Area per Board           | 0.81 SQM      |
| Coverage Area per Pack            | 1.62 SQM      |
| Pack Size                         | 2 Boards      |

#### **Profile**