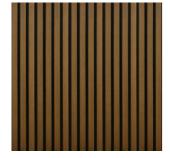

# QuickBoard™ Castellated

QuickBoard™ – the modern, hassle-free alternative to traditional timber and MDF linings. Made of PVC composite, it's lightweight, low-maintenance, and a stylish upgrade for interiors.

## **Features**

- Easy Installation: Quickboard™ slots together seamlessly using a tongue and groove system and are fixed with clips supplied. Can be both installed horizontally or vertically.
- Pre-Finished: No oiling, painting or staining is required.
- Waterproof: No swelling, rotting or interior mildew build-up.
- **Cost Effective:** Simple installation and no ongoing maintenance required.
- Insect resistant: Never fear white ants or termites again.

## **Colours**



Light Ash



Arctic White



Tas Oak

## **Specifications**

| Actual Width                 | 225 mm       |
|------------------------------|--------------|
| Visible Width                | 210mm        |
| Board Length                 | 4800 mm      |
| Overall Thickness            | 21 mm        |
| Span                         | 600 mm       |
| Colour                       | Light Ash    |
|                              | Tas Oak      |
|                              | Arctic White |
| Approximate Weight per Board | 5.52 kg      |
| Weight per LM                | 1.15 kg      |
| Weight per SQM               | 5.44 kg      |
| Coverage Area per Board      | 1 SQM        |
| Coverage Area per Pack       | 4 SQM        |
| Pack Size                    | 4 Boards     |

### **Order Codes**

QuickBoard™Castellated L