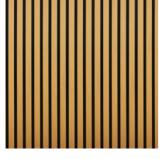

# QuickBoard™ Castellated

QuickBoard™ – the modern, hassle-free alternative to traditional timber and MDF linings. Made of PVC composite, it's lightweight, low-maintenance, and a stylish upgrade for interiors.

## **Features**

- Easy Installation: Quickboard™ slots together seamlessly using a tongue and groove system and are fixed with clips supplied. Can be both installed horizontally or vertically.
- Pre-Finished: No oiling, painting or staining is required.
- Waterproof: No swelling, rotting or interior mildew build-up.
- **Cost Effective:** Simple installation and no ongoing maintenance required.
- Insect resistant: Never fear white ants or termites again.

## **Colours**



Light Ash



Arctic White



Tas Oak

## **Specifications**

| Actual Width                 | 225 mm       |
|------------------------------|--------------|
| Visible Width                | 210mm        |
| Board Length                 | 4800 mm      |
| Overall Thickness            | 21 mm        |
| Span                         | 600 mm       |
| Colour                       | Light Ash    |
|                              | Tas Oak      |
|                              | Arctic White |
| Approximate Weight per Board | 5.52 kg      |
| Weight per LM                | 1.15 kg      |
| Weight per SQM               | 5.44 kg      |
| Coverage Area per Board      | 1 SQM        |
| Coverage Area per Pack       | 4 SQM        |
| Pack Size                    | 4 Boards     |

### **Order Code