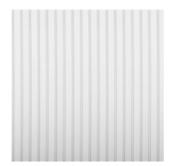

# QuickBoard™ Castellated

QuickBoard™ – the modern, hassle-free alternative to traditional timber and MDF linings. Made of PVC composite, it's lightweight, low-maintenance, and a stylish upgrade for interiors.

## **Features**

- Easy Installation: Quickboard™ slots together seamlessly using a tongue and groove system and are fixed with clips supplied. Can be both installed horizontally or vertically.
- Pre-Finished: No oiling, painting or staining is required.
- Waterproof: No swelling, rotting or interior mildew build-up.
- **Cost Effective:** Simple installation and no ongoing maintenance required.
- Insect resistant: Never fear white ants or termites again.

## **Colours**



Light Ash



Arctic White



Tas Oak

## **Specifications**

| Actual Width                 | 225 mm       |
|------------------------------|--------------|
| Visible Width                | 210mm        |
| Board Length                 | 4800 mm      |
| Overall Thickness            | 21 mm        |
| Span                         | 600 mm       |
| Colour                       | Light Ash    |
|                              | Tas Oak      |
|                              | Arctic White |
| Approximate Weight per Board | 5.52 kg      |
| Weight per LM                | 1.15 kg      |
| Weight per SQM               | 5.44 kg      |
| Coverage Area per Board      | 1 SQM        |
| Coverage Area per Pack       | 4 SQM        |
| Pack Size                    | 4 Boards     |

### **Order Codes**

QuickBoa