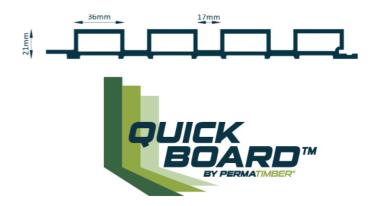

#### **Profile**

## **Specifications**

| Actual Width                 | 225 mm       |
|------------------------------|--------------|
| Visible Width                | 210mm        |
| Board Length                 | 4800 mm      |
| Overall Thickness            | 21 mm        |
| Span                         | 600 mm       |
| Colour                       | Light Ash    |
|                              | Tas Oak      |
|                              | Arctic White |
| Approximate Weight per Board | 5.52 kg      |
| Weight per LM                | 1.15 kg      |
| Weight per SQM               | 5.44 kg      |
| Coverage Area per Board      | 1 SQM        |
| Coverage Area per Pack       | 4 SQM        |
| Pack Size                    | 4 Boards     |