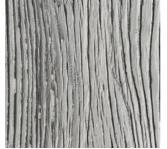

## **Colours**

Beachcomber

Jetty

Char

**Specifications** 

| Actual Width                 | 200 mm      |
|------------------------------|-------------|
| Visible Width                | 200 mm      |
| Board Length                 | 2700 mm     |
| Overall Thickness            | 12 mm       |
| Colour                       | Bleachwood  |
|                              | Jetty       |
|                              | Beachcomber |
|                              | Char        |
| Approximate Weight per Board | 3 kg        |
| Weight per LM                | 1.1 kg      |
| Weight per SQM               | 3.7 kg      |
| Coverage Area per Board      | 0.54 SQM    |
| Coverage Area per Pack       | 1.08 SQM    |
| Pack Size                    | 2 Boards    |
|                              |             |