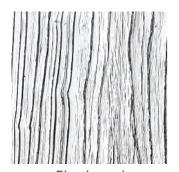

## **Colours**

Beachcomber

Jetty

Char

**Specifications** 

| Actual Width                 | 200 mm      |
|------------------------------|-------------|
| Visible Width                | 200 mm      |
| Board Length                 | 2700 mm     |
| Overall Thickness            | 12 mm       |
| Colour                       | Bleachwood  |
|                              | Jetty       |
|                              | Beachcomber |
|                              | Char        |
| Approximate Weight per Board | 3 kg        |
| Weight per LM                | 1.1 kg      |
| Weight per SQM               | 3.7 kg      |
| Coverage Area per Board      | 0.54 SQM    |
| Coverage Area per Pack       | 1.08 SQM    |
| Pack Size                    | 2 Boards    |
|                              |             |