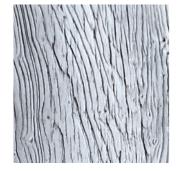

## **Colours**

Beachcomber

Jetty

Char

**Specifications** 

| Actual Width                 | 200 mm      |
|------------------------------|-------------|
| Visible Width                | 200 mm      |
| Board Length                 | 2700 mm     |
| Overall Thickness            | 12 mm       |
| Colour                       | Bleachwood  |
|                              | Jetty       |
|                              | Beachcomber |
|                              | Char        |
| Approximate Weight per Board | 3 kg        |
| Weight per LM                | 1.1 kg      |
| Weight per SQM               | 3.7 kg      |
| Coverage Area per Board      | 0.54 SQM    |
| Coverage Area per Pack       | 1.08 SQM    |
| Pack Size                    | 2 Boards    |
|                              |             |