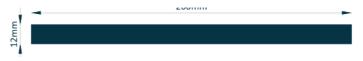

## **Colours**

Beachcomber

Jetty

Char

**Specifications** 

| Actual Width                 | 200 mm      |
|------------------------------|-------------|
| Visible Width                | 200 mm      |
| Board Length                 | 2700 mm     |
| Overall Thickness            | 12 mm       |
| Colour                       | Bleachwood  |
|                              | Jetty       |
|                              | Beachcomber |
|                              | Char        |
| Approximate Weight per Board | 3 kg        |
| Weight per LM                | 1.1 kg      |
| Weight per SQM               | 3.7 kg      |
| Coverage Area per Board      | 0.54 SQM    |
| Coverage Area per Pack       | 1.08 SQM    |
| Pack Size                    | 2 Boards    |
|                              |             |

### **Profile**